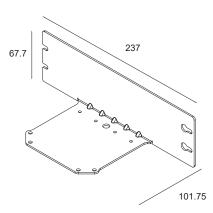

#### **Specifications**

| Mounting Method         | Side Mount               |
|-------------------------|--------------------------|
| Dimension ( W x D x H ) | • 237 x 101.75 x 67.7 mm |
| Weight                  | • 0.39 kg                |
| Material                | • SECC                   |

## Dimensions

Unit: mm